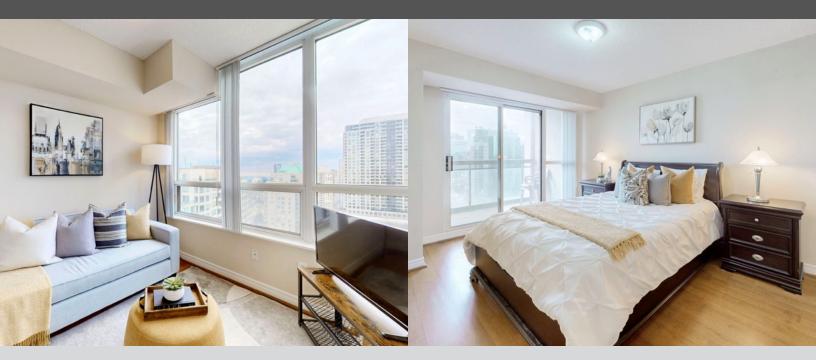

## ONE OF THE SOUGHT AFTER BUILDINGS IN THE AREA!

- Located at a top floor of The Majestic.
- This bright, sun filled condo boasts a panoramic south view of the Yonge Street corridor.
- The open concept floor plan generates a grander and more versatile space than its 913 sq. ft. size.
- Sleep well in your spacious 2+1 bedrooms with ample closet space. The primary bedroom is equipped with a walk-in closet, 4 piece ensuite and walkout to an open balcony.

- Fridge, stove, microwave, dishwasher, washer & dryer are included.
- Worry less, as almost all utilities are included in the maintenance fees. Hydro, Heat, Water, Central Air, Etc.
- This unit comes with a designated parking space & separate storage locker, also included.