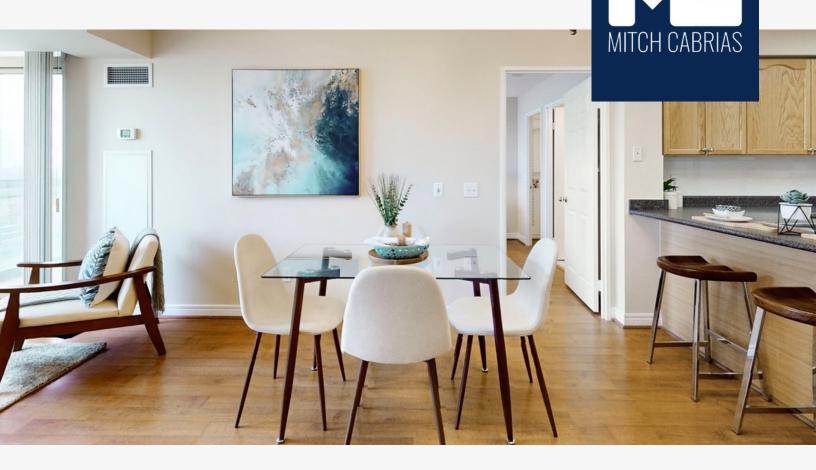

## **KEY FEATURES**

- Open Concept
- 2+1 Bedrooms
- 2 Bathrooms
- 913 Sq. ft.

- Most Utilities Included
- 1 Parking + Storage Locker
- 24 HR Concierge & Security
- Walk Score 98 Out of 100!

## ONE OF THE SOUGHT AFTER BUILDINGS IN THE AREA!

- Located at a top floor of The Majestic.
- This bright, sun filled condo boasts a panoramic south view of the Yonge Street corridor.
- The open concept floor plan generates a grander and more versatile space than its 913 sq. ft. size.
- Sleep well in your spacious 2+1 bedrooms with ample closet space. The primary bedroom is equipped with a walk-in closet, 4 piece ensuite and walkout to an open balcony.

- Fridge, stove, microwave, dishwasher, washer & dryer are included.
- Worry less, as almost all utilities are included in the maintenance fees. Hydro, Heat, Water, Central Air, Etc.
- This unit comes with a designated parking space & separate storage locker, also included.